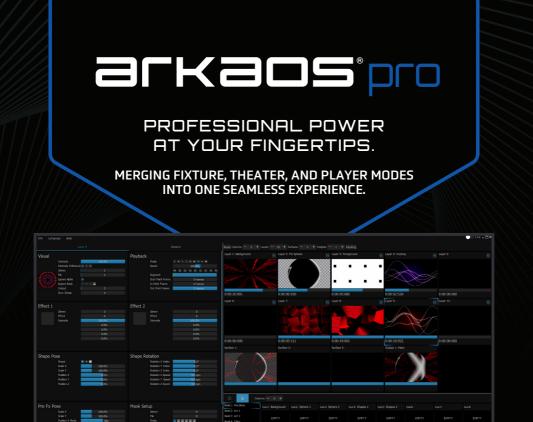

# arkaos pro

NO MORE MODES, ALL FEATURES AVAILABLE AT ONCE

ADJUSTABLE VIEWS FOR THE USER TO CUSTOMISE

ALL LAYERS, SURFACES AND OUTPUTS AVAILABLE TO PREVIEW

VISUAL PRESETS REPLACED WITH CUES

CONTEXT-TRACKING PARAMETER EDITOR

MULTI-SCREEN INTERFACE